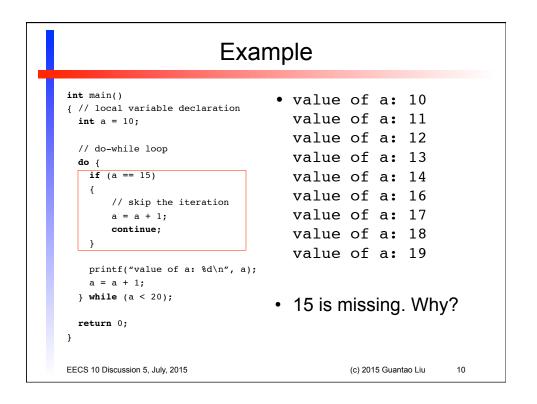

| Formatted Output                 |                                                                                                       |                   |               |                                  |                                               |    |
|----------------------------------|-------------------------------------------------------------------------------------------------------|-------------------|---------------|----------------------------------|-----------------------------------------------|----|
| • %                              | n <b>dard fo</b><br>[flags                                                                            | ormats<br>][widt  | sequenc       | e for fl                         | )<br>oating point values<br>[[length][convers |    |
| – Leci                           | ure 4, j                                                                                              | •                 |               |                                  |                                               |    |
|                                  | Enter the credit limit<br>Enter the balacne of the card<br>Enter the APR<br>Enter the monthly payment |                   |               | :5000<br>:3000<br>:16.99<br>:300 |                                               |    |
|                                  | Month                                                                                                 | Balance           | Interest      | Payment                          | New Balance                                   |    |
|                                  | 1                                                                                                     | 3000.00           | 42.47         | 300.00                           | 2742.48                                       |    |
|                                  | 2                                                                                                     | 2742.48           | 38.83         | 300.00                           | 2481.30                                       |    |
|                                  | 3                                                                                                     | 2481.30           | 35.13         | 300.00                           | 2216.44                                       |    |
|                                  | 4                                                                                                     | 2216.44           | 31.38         | 300.00                           | 1947.82                                       |    |
|                                  | 5                                                                                                     | 1947.82           | 27.58         | 300.00                           | 1675.39                                       |    |
|                                  | 6                                                                                                     | 1675.39           | 23.72         | 300.00                           | 1399.11                                       |    |
|                                  | 7                                                                                                     | 1399.11           | 19.81         | 300.00                           | 1118.92                                       |    |
|                                  | 8                                                                                                     | 1118.92<br>834.77 | 15.84         | 300.00                           | 834.77<br>546.58                              |    |
|                                  | 9<br>10                                                                                               | 834.//<br>546.58  | 11.82<br>7.74 | 300.00                           | 254.32                                        |    |
|                                  | 10                                                                                                    | 546.58<br>254.32  | 7.74          | 300.00<br>257.92                 | 254.32                                        |    |
|                                  |                                                                                                       |                   |               |                                  | y off this debt                               |    |
| EECS 10 Discussion 5, July, 2015 |                                                                                                       |                   |               |                                  | (c) 2015 Guantao Liu                          | 13 |