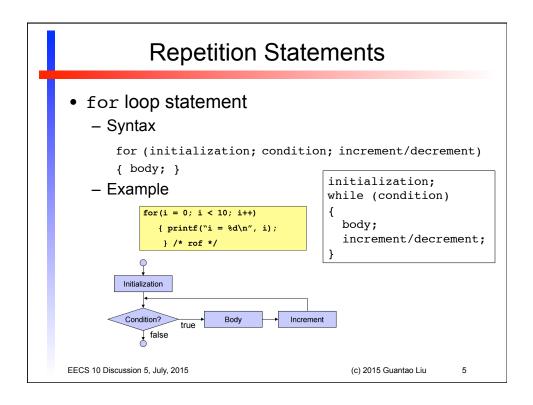

| Formatted Output                 |                                                                                                       |                   |               |                                  |                                               |    |
|----------------------------------|-------------------------------------------------------------------------------------------------------|-------------------|---------------|----------------------------------|-----------------------------------------------|----|
| • %                              | n <b>dard fo</b><br>[flags                                                                            | ormats<br>][widt  | sequenc       | e for fl                         | )<br>oating point values<br>[[length][convers |    |
| – Leci                           | ure 4, j                                                                                              | •                 |               |                                  |                                               |    |
|                                  | Enter the credit limit<br>Enter the balacne of the card<br>Enter the APR<br>Enter the monthly payment |                   |               | :5000<br>:3000<br>:16.99<br>:300 |                                               |    |
|                                  | Month                                                                                                 | Balance           | Interest      | Payment                          | New Balance                                   |    |
|                                  | 1                                                                                                     | 3000.00           | 42.47         | 300.00                           | 2742.48                                       |    |
|                                  | 2                                                                                                     | 2742.48           | 38.83         | 300.00                           | 2481.30                                       |    |
|                                  | 3                                                                                                     | 2481.30           | 35.13         | 300.00                           | 2216.44                                       |    |
|                                  | 4                                                                                                     | 2216.44           | 31.38         | 300.00                           | 1947.82                                       |    |
|                                  | 5                                                                                                     | 1947.82           | 27.58         | 300.00                           | 1675.39                                       |    |
|                                  | 6                                                                                                     | 1675.39           | 23.72         | 300.00                           | 1399.11                                       |    |
|                                  | 7                                                                                                     | 1399.11           | 19.81         | 300.00                           | 1118.92                                       |    |
|                                  | 8                                                                                                     | 1118.92<br>834.77 | 15.84         | 300.00                           | 834.77<br>546.58                              |    |
|                                  | 9<br>10                                                                                               | 834.//<br>546.58  | 11.82<br>7.74 | 300.00                           | 254.32                                        |    |
|                                  | 10                                                                                                    | 546.58<br>254.32  | 7.74          | 300.00<br>257.92                 | 254.32                                        |    |
|                                  |                                                                                                       |                   |               |                                  | y off this debt                               |    |
| EECS 10 Discussion 5, July, 2015 |                                                                                                       |                   |               |                                  | (c) 2015 Guantao Liu                          | 13 |