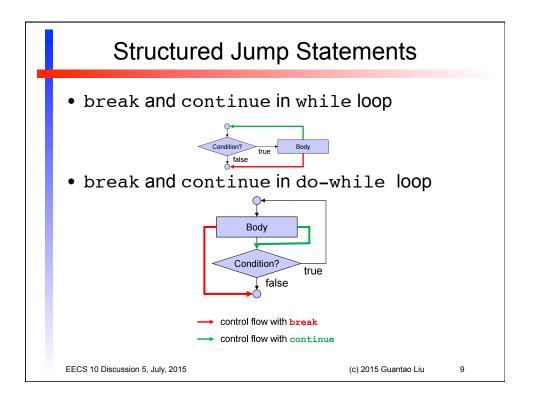

| Formatted Output                 |                                                                                                       |                   |               |                                  |                                               |    |
|----------------------------------|-------------------------------------------------------------------------------------------------------|-------------------|---------------|----------------------------------|-----------------------------------------------|----|
| • %                              | n <b>dard fo</b><br>[flags                                                                            | ormats<br>][widt  | sequenc       | e for fl                         | )<br>oating point values<br>[[length][convers |    |
| – Leci                           | ure 4, j                                                                                              | •                 |               |                                  |                                               |    |
|                                  | Enter the credit limit<br>Enter the balacne of the card<br>Enter the APR<br>Enter the monthly payment |                   |               | :5000<br>:3000<br>:16.99<br>:300 |                                               |    |
|                                  | Month                                                                                                 | Balance           | Interest      | Payment                          | New Balance                                   |    |
|                                  | 1                                                                                                     | 3000.00           | 42.47         | 300.00                           | 2742.48                                       |    |
|                                  | 2                                                                                                     | 2742.48           | 38.83         | 300.00                           | 2481.30                                       |    |
|                                  | 3                                                                                                     | 2481.30           | 35.13         | 300.00                           | 2216.44                                       |    |
|                                  | 4                                                                                                     | 2216.44           | 31.38         | 300.00                           | 1947.82                                       |    |
|                                  | 5                                                                                                     | 1947.82           | 27.58         | 300.00                           | 1675.39                                       |    |
|                                  | 6                                                                                                     | 1675.39           | 23.72         | 300.00                           | 1399.11                                       |    |
|                                  | 7                                                                                                     | 1399.11           | 19.81         | 300.00                           | 1118.92                                       |    |
|                                  | 8                                                                                                     | 1118.92<br>834.77 | 15.84         | 300.00                           | 834.77<br>546.58                              |    |
|                                  | 9<br>10                                                                                               | 834.//<br>546.58  | 11.82<br>7.74 | 300.00                           | 254.32                                        |    |
|                                  | 10                                                                                                    | 546.58<br>254.32  | 7.74          | 300.00<br>257.92                 | 254.32                                        |    |
|                                  |                                                                                                       |                   |               |                                  | y off this debt                               |    |
| EECS 10 Discussion 5, July, 2015 |                                                                                                       |                   |               |                                  | (c) 2015 Guantao Liu                          | 13 |