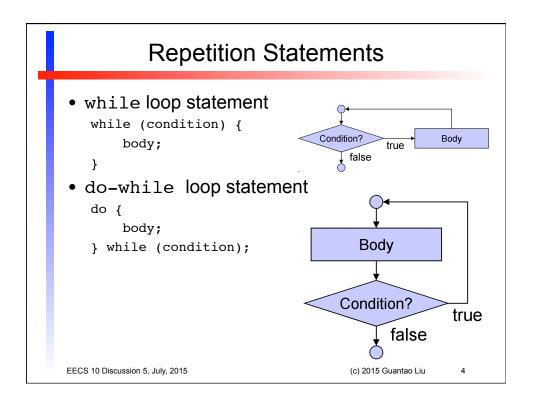

| Formatted Output                 |                                                                                                       |                   |               |                                  |                                               |    |
|----------------------------------|-------------------------------------------------------------------------------------------------------|-------------------|---------------|----------------------------------|-----------------------------------------------|----|
| • %                              | n <b>dard fo</b><br>[flags                                                                            | ormats<br>][widt  | sequenc       | e for fl                         | )<br>oating point values<br>[[length][co