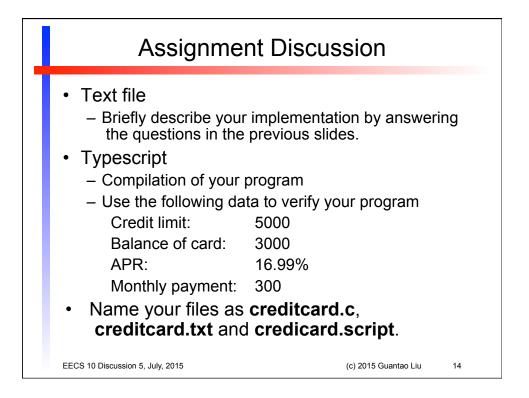

| Formatted Output                 |                                                                                                       |                   |               |                                  |                                               |    |
|----------------------------------|-------------------------------------------------------------------------------------------------------|-------------------|---------------|----------------------------------|-----------------------------------------------|----|
| • %                              | n <b>dard fo</b><br>[flags                                                                            | ormats<br>][widt  | sequenc       | e for fl                         | )<br>oating point values<br>[[length][convers |    |
| – Leci                           | ure 4, j                                                                                              | •                 |               |                                  |                                               |    |
|                                  | Enter the credit limit<br>Enter the balacne of the card<br>Enter the APR<br>Enter the monthly payment |                   |               | :5000<br>:3000<br>:16.99<br>:300 |                                               |    |
|                                  | Month                                                                                                 | Balance           | Interest      | Payment                          | New Balance                                   |    |
|                                  | 1                                                                                                     | 3000.00           | 42.47         | 300.00                           | 2742.48                                       |    |
|                                  | 2                                                                                                     | 2742.48           | 38.83         | 300.00                           | 2481.30                                       |    |
|                                  | 3                                                                                                     | 2481.30           | 35.13         | 300.00                           | 2216.44                                       |    |
|                                  | 4                                                                                                     | 2216.44           | 31.38         | 300.00                           | 1947.82                                       |    |
|                                  | 5                                                                                                     | 1947.82           | 27.58         | 300.00                           | 1675.39                                       |    |
|                                  | 6                                                                                                     | 1675.39           | 23.72         | 300.00                           | 1399.11                                       |    |
|                                  | 7                                                                                                     | 1399.11           | 19.81         | 300.00                           | 1118.92                                       |    |
|                                  | 8                                                                                                     | 1118.92<br>834.77 | 15.84         | 300.00                           | 834.77<br>546.58                              |    |
|                                  | 9<br>10                                                                                               | 834.//<br>546.58  | 11.82<br>7.74 | 300.00                           | 254.32                                        |    |
|                                  | 10                                                                                                    | 546.58<br>254.32  | 7.74          | 300.00<br>257.92                 | 254.32                                        |    |
|                                  |                                                                                                       |                   |               |                                  | y off this debt                               |    |
| EECS 10 Discussion 5, July, 2015 |                                                                                                       |                   |               |                                  | (c) 2015 Guantao Liu                          | 13 |