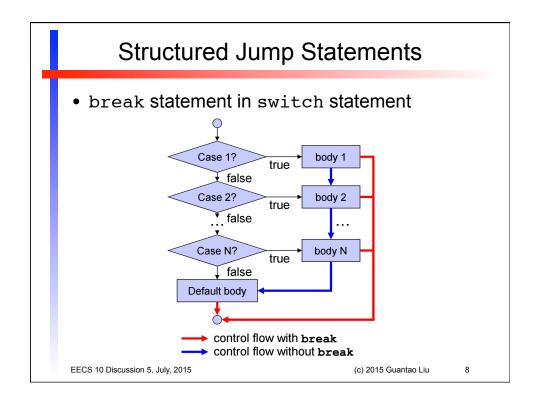

| Formatted Output                 |                                                                                                       |                   |               |                                  |                                               |    |
|----------------------------------|-------------------------------------------------------------------------------------------------------|-------------------|---------------|----------------------------------|-----------------------------------------------|----|
| • %                              | n <b>dard fo</b><br>[flags                                                                            | ormats<br>][widt  | sequenc       | e for fl                         | )<br>oating point values<br>[[length][convers |