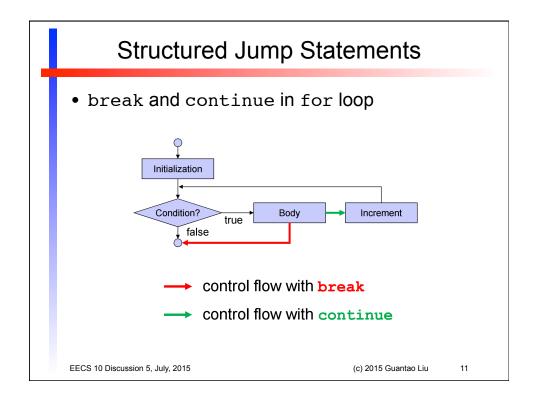

| Formatted Output                 |                                                                                                       |                   |               |                                  |                                               |    |
|----------------------------------|-------------------------------------------------------------------------------------------------------|-------------------|---------------|----------------------------------|-----------------------------------------------|----|
| • %                              | n <b>dard fo</b><br>[flags                                                                            | ormats<br>][widt  | sequenc       | e for fl                         | )<br>oating point values<br>[[length][convers |    |
| – Leci                           | ure 4, j                                                                                              | •                 |               |                                  |                                               |    |
|                                  | Enter the credit limit<br>Enter the balacne of the card<br>Enter the APR<br>Enter the monthly payment |                   |               | :5000<br>:3000<br>:16.99<br>:300 |                                               |    |
|                                  | Month                                                                                                 | Balance           | Interest      | Payment                          | New Balance                                   |    |
|                                  | 1                                                                                                     | 3000.00           | 42.47         | 300.00                           | 2742.48                                       |    |
|                                  | 2                                                                                                     | 2742.48           | 38.83         | 300.00                           | 2481.30                                       |    |
|                                  | 3                                                                                                     | 2481.30           | 35.13         | 300.00                           | 2216.44                                       |    |
|                                  | 4                                                                                                     | 2216.44           | 31.38         | 300.00                           | 1947.82                                       |    |
|                                  | 5                                                                                                     | 1947.82           | 27.58         | 300.00                           | 1675.39                                       |    |
|                                  | 6                                                                                                     | 1675.39           | 23.72         | 300.00                           | 1399.11                                       |    |
|                                  | 7                                                                                                     | 1399.11           | 19.81         | 300.00                           | 1118.92                                       |    |
|                                  | 8                                                                                                     | 1118.92<br>834.77 | 15.84         | 300.00                           | 834.77<br>546.58                              |    |
|                                  | 9<br>10                                                                                               | 834.//<br>546.58  | 11.82<br>7.74 | 300.00                           | 254.32                                        |    |
|                                  | 10                                                                                                    | 546.58<br>254.32  | 7.74          | 300.00<br>257.92                 | 254.32                                        |    |
|                                  |                                                                                                       |                   |               |                                  | y off this debt                               |    |
| EECS 10 Discussion 5, July, 2015 |                                                                                                       |                   |               |                                  | (c) 2015 Guantao Liu                          | 13 |